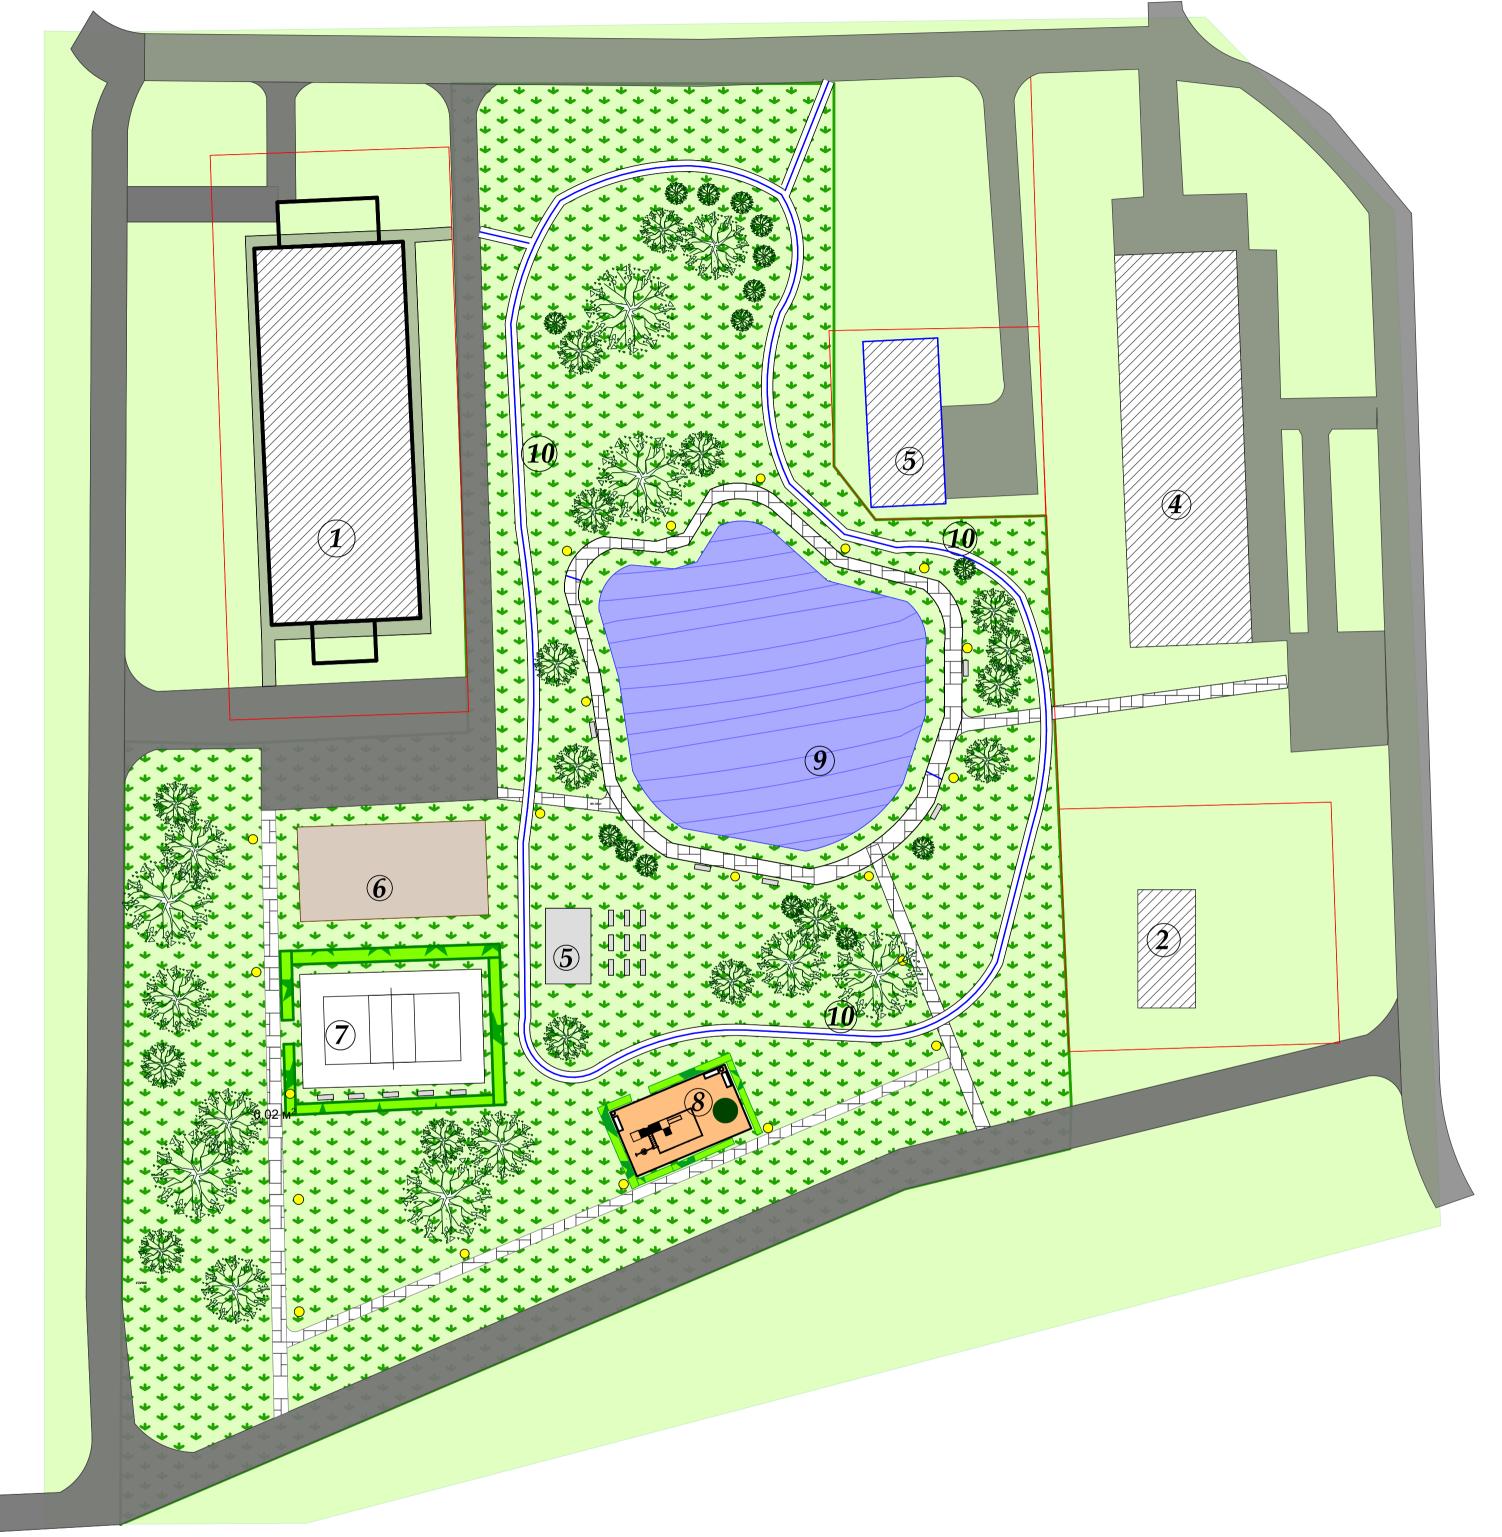

# ДИЗАЙН ПРОЕКТ БЛАГОУСТРОЙСТВА ОБЩЕСТВЕННОЙ ТЕРРИТОРИИ ПО ул. ШКОЛЬНОЙ

Работы предполагаемые к выполнению:

-Озеленение территории

(посадка декоративного

кустарника, деревьев);

- Расчистка пруда (площадь 1400 кв.м);
- -Устройство пешеходных дорожек (767 кв.м);
- -Устройство велосипедных дорожек;
- -Установка скамеек 22 шт;
- -Установка урны 22 шт;
- -Установка опоры освещения 21 шт;
- -Устройство универсальной спортивной площадки 12.5 х 25.0 м;
- -Устройство спортивной площадки с тренажерами 12.5 х 25.0 м;
- -Устройство площадки для установки надувной сцены ракушки 6.0 х 10.0 м;
- -Установка деткой игровой площадки 9.0 х 16.0 м;

#### Условные обозначения

|           | Граница земельного участка     |
|-----------|--------------------------------|
|           | Существующие здания            |
|           | Асфальтовое покрытие           |
|           | Детская площадка               |
|           | Озелениние (газон))            |
|           | Зеленые насаждения (деревья)   |
|           | Пешеходная дорожка (мощение)   |
| <b>\$</b> | Зеленые насаждения (кустарник) |
| •         | Элементы освещения             |
|           | Велосипедная дорожка           |
| °         | Павочка с урной                |
| *         | Территория благоустройства     |

#### Экспликация объектов

| 1 | ФОК                                            |
|---|------------------------------------------------|
| 2 | ΦΑΠ                                            |
| 3 | Административное здание ОАО "Суздальские зори" |
| 4 | Котельная                                      |

### Экспликация элементов благоустройства

| 5  | Сцена                                                                        |
|----|------------------------------------------------------------------------------|
| 6  | Спортивная площадка                                                          |
| 7  | Универсальная спортивная площадка<br>волейбол, баскетбол, минифутбол, тенис) |
| 8  | Детская игровая площадка                                                     |
| 9  | Пруд                                                                         |
| 10 | Велосипедная дорожка                                                         |