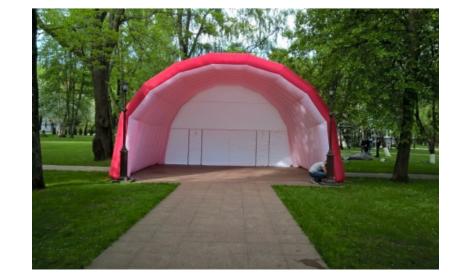

Спортивная площадка с уличными тренажерами (кпытая)

Детская игровая площадка

Велосипедная дорожка

П....

Сцена ракушка

# ДИЗАЙН ПРОЕКТ БЛАГОУСТРОЙСТВА ОБЩЕСТВЕННОЙ ТЕРРИТОРИИ ПО ул. ШКОЛЬНОЙ

Работы предполагаемые к выполнению:

-Озеленение территории

(посадка декоративного

кустарника, деревьев);

- Расчистка пруда (площадь 1400 кв.м);
- -Устройство пешеходных дорожек (767 кв.м);
- -Устройство велосипедных дорожек;
- -Установка скамеек 22 шт;
- -Установка урны 22 шт;
- -Установка опоры освещения 21 шт;
- -Устройство универсальной спортивной площадки 12.5 х 25.0 м;
- -Устройство спортивной площадки с тренажерами 12.5 х 25.0 м;
- -Устройство площадки для установки надувной сцены ракушки 6.0 х 10.0 м;
- -Установка деткой игровой площадки 9.0 х 16.0 м;

### Экспликация элементов благоустройства

| 5  | Сцена                                                                        |
|----|------------------------------------------------------------------------------|
| 6  | Спортивная площадка                                                          |
| 7  | Универсальная спортивная площадка<br>волейбол, баскетбол, минифутбол, тенис) |
| 8  | Детская игровая площадка                                                     |
| 9  | Пруд                                                                         |
| 10 | Велосипедная дорожка                                                         |