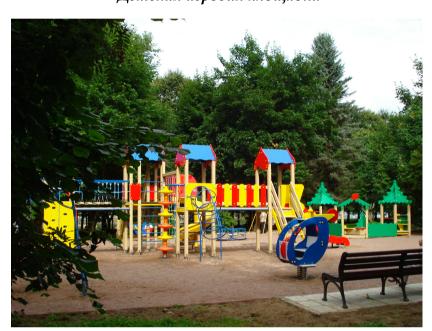

Спортивная площадка с уличными тренажерами (кпытая)

Детская игровая площадка

Велосипедная дорожка

П....

Сцена ракушка

# ДИЗАЙН ПРОЕКТ БЛАГОУСТРОЙСТВА ОБЩЕСТВЕННОЙ ТЕРРИТОРИИ ПО ул. ШКОЛЬНОЙ

Работы предполагаемые к выполнению:

-Озеленение территории

(посадка декоративного

кустарника, деревьев);

- Расчистка пруда (площадь 1400 кв.м);
- -Устройство пешеходных дорожек (767 кв.м);
- -Устройство велосипедных дорожек;
- -Установка скамеек 22 шт;
- -Установка урны 22 шт;
- -Установка опоры освещения 21 шт;
- -Устройство универсальной спортивной площадки 12.5 х 25.0 м;
- -Устройство спортивной площадки с тренажерами 12.5 х 25.0 м;
- -Устройство площадки для установки надувной сцены ракушки 6.0 х 10.0 м;
- -Установка деткой игровой площадки 9.0 х 16.0 м;

### Экспликация элементов благоустройства

| 5  | Сцена                                                                        |
|----|------------------------------------------------------------------------------|
| 6  | Спортивная площадка                                                          |
| 7  | Универсальная спортивная площадка<br>волейбол, баскетбол, минифутбол, тенис) |
| 8  | Детская игровая площадка                                                     |
| 9  | Пруд                                                                         |
| 10 | Велосипедная дорожка                                                         |