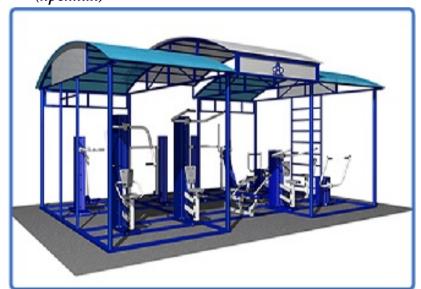

Спортивная площадка с уличными тренажерами (кпытая)

Детская игровая площадка

Велосипедная дорожка

П....

Сцена ракушка

# ДИЗАЙН ПРОЕКТ БЛАГОУСТРОЙСТВА ОБЩЕСТВЕННОЙ ТЕРРИТОРИИ ПО ул. ШКОЛЬНОЙ

Работы предполагаемые к выполнению:

-Озеленение территории

(посадка декоративного

кустарника, деревьев);

- Расчистка пруда (площадь 1400 кв.м);
- -Устройство пешеходных дорожек (767 кв.м);
- -Устройство велосипедных дорожек;
- -Установка скамеек 22 шт;
- -Установка урны 22 шт;
- -Установка опоры освещения 21 шт;
- -Устройство универсальной спортивной площадки 12.5 х 25.0 м;
- -Устройство спортивной площадки с тренажерами 12.5 х 25.0 м;
- -Устройство площадки для установки надувной сцены ракушки 6.0 х 10.0 м;
- -Установка деткой игровой площадки 9.0 х 16.0 м;

### Экспликация элементов благоустройства

| 5  | Сцена                                                                        |
|----|------------------------------------------------------------------------------|
| 6  | Спортивная площадка                                                          |
| 7  | Универсальная спортивная площадка<br>волейбол, баскетбол, минифутбол, тенис) |
| 8  | Детская игровая площадка                                                     |
| 9  | Пруд                                                                         |
| 10 | Велосипедная дорожка                                                         |