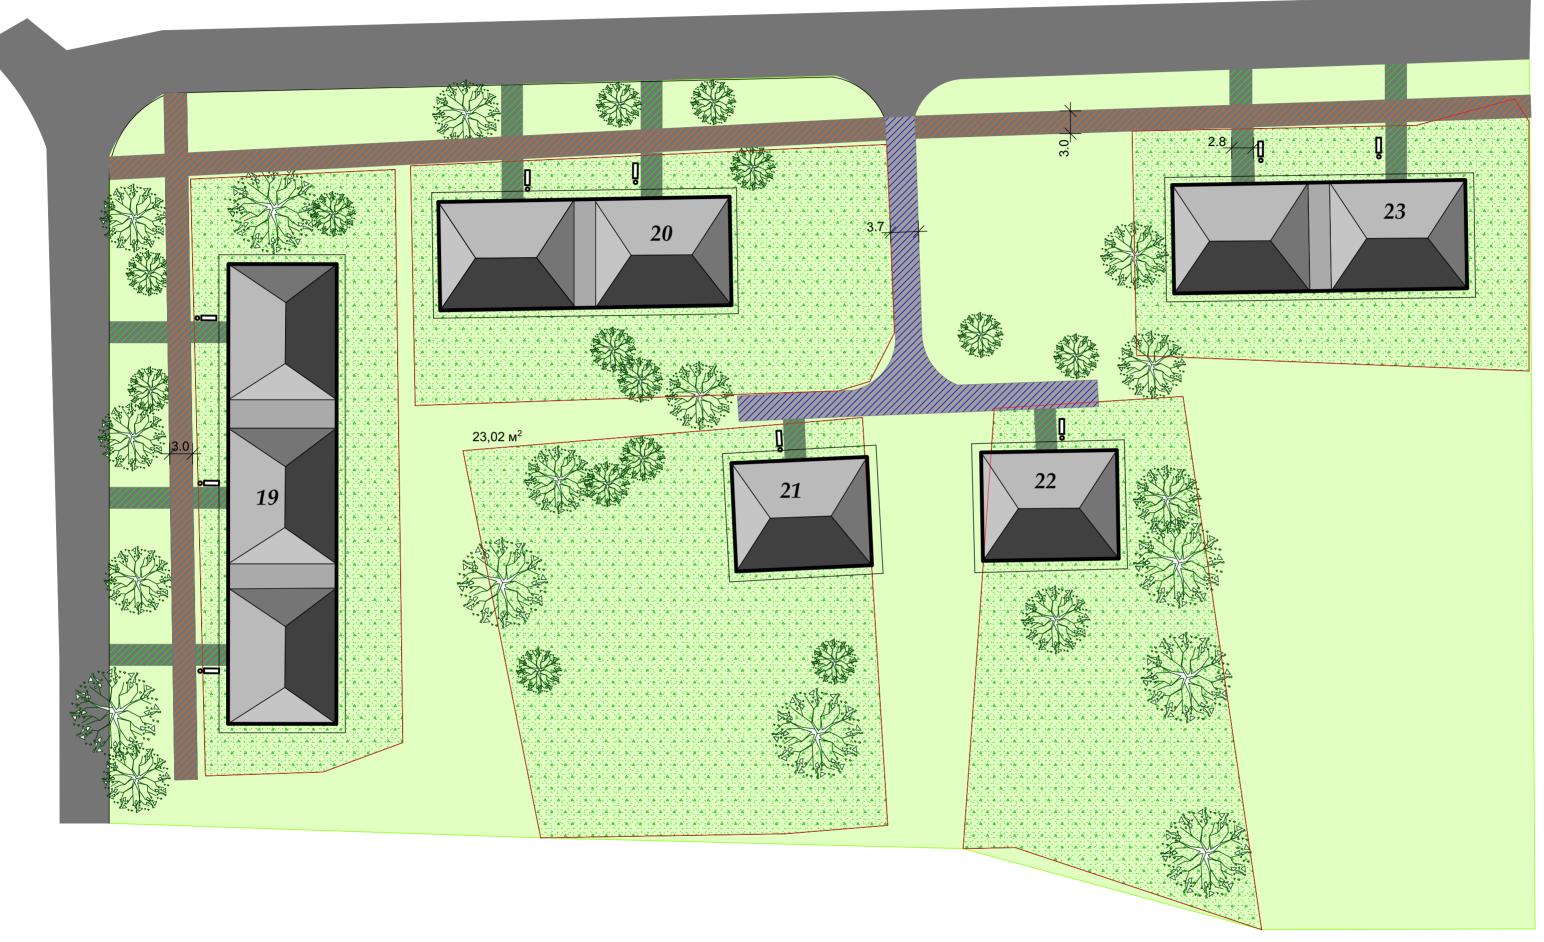

Условные обозначения

|          |       | Граница земельного участка                 |  |  |
|----------|-------|--------------------------------------------|--|--|
|          |       | Существующие многоквартирные<br>жилые дома |  |  |
|          |       | Подходы к подъездам                        |  |  |
| A. Arigi |       | участки ремонта<br>асфальтового покрытия   |  |  |
|          | walke | Дворовые проезды                           |  |  |
|          |       | Зеленые насаждения (деревья)               |  |  |
|          | A A   | Территории домов                           |  |  |
|          | □°    | Лавочка с урной                            |  |  |

# Работы предполагаемые к выполнению:

# Минимальный перечень:

- Ремонт подходов к подъездам (295 кв.м);
- -Ремонт дворового проезда (318 кв.м); -Ремонт пешеходной дорожки (840 кв.м); -Установка скамейки 9 шт; -Установка урны 9 шт;